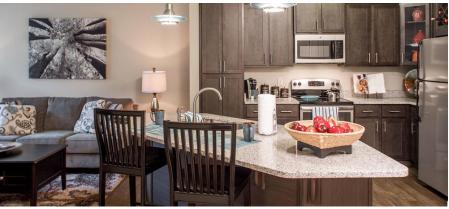

#### **KITCHEN**

- Full Size Refrigerator
- Dishwasher
- Stove
- Microwave
- Can Opener
- Tongs
- Wine Opener
- Grater
- Cutting Knife

#### **KITCHEN CONTINUED**

**MISCELLANEOUS** Telephone

Decor & Plants

- Rubber Spatula
- Teflon Spatula
- Slotted Spoon
- Colander
- Mixing Bowls
- Measuring Cups
- Flatware
- Steak Knives
- Cutlery Tray
- Cookware
- Baking Sheet
- Coffee Maker
- Toaster
- Cutting Board
- Stoneware plates, salad and bowls (6, 8, or 10)
- Wine Glasses (4)
- Ice Tea Glasses (6, 8 or 10)
- Beverage Glasses (6, 8 or
- Large Plastic Cups (4)
- Juice Pitcher
- Trash Can
- Dish Towels (2)
- Hot Pads (2)