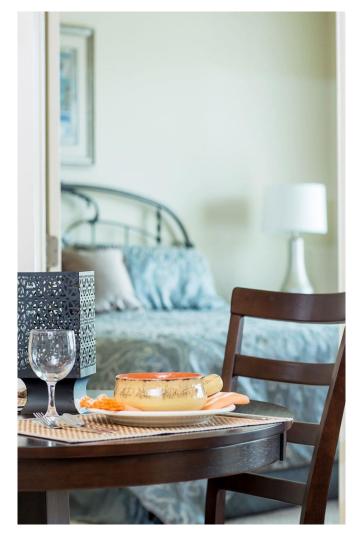

### **BEDROOMS**

- Bedspread
- Blanket
- Mattress Pad
- Pillows
- Pillow Cases
- Sheet Sets (2)
- Hangers (10)
- Clock Radio

#### **DINING ROOM**

• Dinette Set with Four Chairs

• Queen Size Bed

**BEDROOM FURNITURE** 

- & Headboard
- Dresser with Mirror
- One or Two Night Stands
- One or Two Lamps