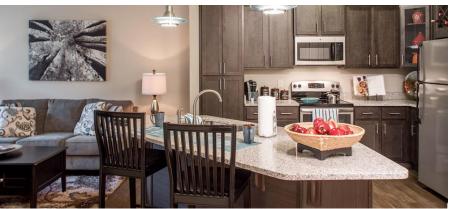

# **Property Description**

Welcome to Colonial Grand at Liberty Park, Birmingham's most desirable, luxurious apartment community. Resort-style living awaits you with extraordinary amenities and an endless array of interior details adorning our stunning 1, 2 and 3 bedrooms apartment homes at Colonial Grand at Liberty Park. While we are centrally located in Vestavia Hills and just minutes from major highways for commerce, shopping, and dining, you will also be nestled in our secluded, wooded neighborhood. Come see your new home at Colonial Grand at Liberty Park and discover a new way of living.

#### **KITCHEN**

- Full Size Refrigerator
- Dishwasher
- Stove
- Microwave
- Can Opener
- Tongs
- Wine Opener
- Grater
- Cutting Knife

#### **KITCHEN CONTINUED**

**MISCELLANEOUS** Telephone

Decor & Plants

- Rubber Spatula
- Teflon Spatula
- Slotted Spoon
- Colander
- Mixing Bowls
- Measuring Cups
- Flatware
- Steak Knives
- Cutlery Tray
- Cookware
- Baking Sheet
- Coffee Maker
- Toaster
- Cutting Board
- Stoneware plates, salad and bowls (6, 8, or 10)
- Wine Glasses (4)
- Ice Tea Glasses (6, 8 or 10)
- Beverage Glasses (6, 8 or
- Large Plastic Cups (4)
- Juice Pitcher
- Trash Can
- Dish Towels (2)
- Hot Pads (2)