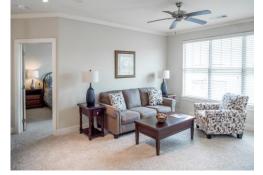

### LIVING ROOM

- Television and **DVD** Player
- Sofa and Loveseat (Or Chair)
- Coffee Table
- One or Two End Tables
- One or Two Lamps