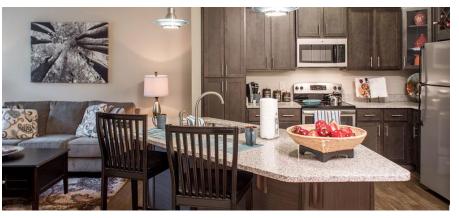

## **Property Description**

Located in gorgeous Birmingham, Alabama, Wildwood Crossings is conveniently located near fabulous shopping, fine dining, and entertainment. Wildwood Crossing offers 5 floor plans with details designed exclusively for you. Gourmet kitchens, cozy fireplaces, expansive walk-in closets, and full size washer and dryer hook-ups come in each home.

### **KITCHEN**

- Full Size Refrigerator
- Dishwasher
- Stove
- Microwave
- Can Opener
- Tongs
- Wine Opener
- Grater
- Cutting Knife

### **KITCHEN CONTINUED**

- Rubber Spatula
- Teflon Spatula
- Slotted Spoon
- Colander
- Mixing Bowls
- Measuring Cups
- Flatware
- Steak Knives
- Cutlery Tray
- Cookware
- Baking Sheet
- Coffee Maker
- Toaster
- Cutting Board
- Stoneware plates, salad and bowls (6, 8, or 10)
- Wine Glasses (4)
- Ice Tea Glasses (6, 8 or 10)
- Beverage Glasses (6, 8 or
- 10)
- Large Plastic Cups (4)
- Juice Pitcher
- Trash Can
- Dish Towels (2)
- Hot Pads (2)