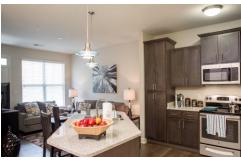

### **KITCHEN**

- Full Size Refrigerator
- Dishwasher
- Stove
- Microwave
- Can Opener
- Tongs
- Wine Opener
- Grater
- Cutting Knife

### **KITCHEN CONTINUED**

- Rubber Spatula
- Teflon Spatula
- Slotted Spoon
- Colander
- Mixing Bowls
- Measuring Cups
- Flatware
- Steak Knives
- Cutlery Tray
- Cookware
- Baking Sheet
- Coffee Maker
- Toaster
- Cutting Board
- Stoneware plates, salad and bowls (6, 8, or 10)
- Wine Glasses (4)
- Ice Tea Glasses (6, 8 or 10)
- Beverage Glasses (6, 8 or
- 10)
- Large Plastic Cups (4)
- Juice Pitcher
- Trash Can
- Dish Towels (2)
- Hot Pads (2)