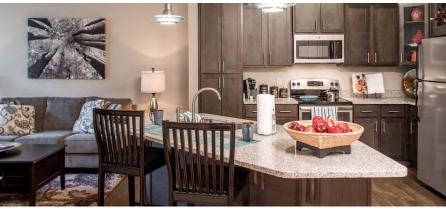

### **LIVING ROOM**

- Television and **DVD Player**
- Sofa and Loveseat (Or Chair)
- Coffee Table
- One or Two End Tables
- One or Two Lamps

#### **DINING ROOM**

• Dinette Set with Four Chairs

#### **KITCHEN**

- Full Size Refrigerator
- Dishwasher
- Stove
- Microwave
- Can Opener
- Tongs
- Wine Opener
- Grater
- Cutting Knife

### **KITCHEN CONTINUED**

**MISCELLANEOUS** 

Decor & Plants

Telephone

- Rubber Spatula
- Teflon Spatula
- Slotted Spoon
- Colander
- Mixing Bowls
- Measuring Cups
- Flatware
- Steak Knives
- Cutlery Tray
- Cookware
- Baking Sheet
- Coffee Maker
- Toaster
- Cutting Board
- Stoneware plates, salad and bowls (6, 8, or 10)
- Wine Glasses (4)
- Ice Tea Glasses (6, 8 or 10)
- Beverage Glasses (6, 8 or
- Large Plastic Cups (4)
- Juice Pitcher
- Trash Can
- Dish Towels (2)
- Hot Pads (2)