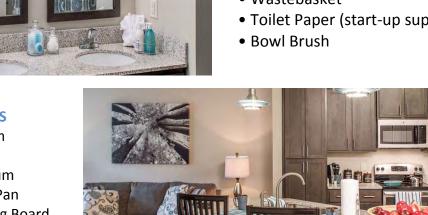

#### **BATHROOMS**

- Shower Curtain
- Bath Towels (6)
- Hand Towels (6)
- Wash Cloths (6)
- Bath Mat
- Wastebasket
- Toilet Paper (start-up supply)

#### **KITCHEN**

- Full Size Refrigerator
- Dishwasher
- Stove
- Microwave
- Can Opener
- Tongs
- Wine Opener
- Grater
- Cutting Knife

#### **KITCHEN CONTINUED**

- Rubber Spatula
- Teflon Spatula
- Slotted Spoon
- Colander
- Mixing Bowls
- Measuring Cups
- Flatware
- Steak Knives
- Cutlery Tray
- Cookware
- Baking Sheet
- Coffee Maker
- Toaster
- Cutting Board
- Stoneware plates, salad and bowls (6, 8, or 10)
- Wine Glasses (4)
- Ice Tea Glasses (6, 8 or 10)
- Beverage Glasses (6, 8 or
- 10)
- Large Plastic Cups (4)
- Juice Pitcher
- Trash Can
- Dish Towels (2)
- Hot Pads (2)