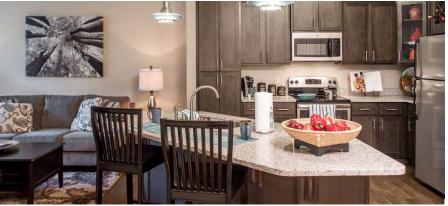

#### **KITCHEN**

- Full Size Refrigerator
- Dishwasher
- Stove
- Microwave
- Can Opener
- Tongs
- Wine Opener
- Grater
- Cutting Knife

#### **KITCHEN CONTINUED**

- Rubber Spatula
- Teflon Spatula
- Slotted Spoon
- Colander
- Mixing Bowls
- Measuring Cups
- Flatware
- Steak Knives
- Cutlery Tray
- Cookware
- Baking Sheet
- Coffee Maker
- Toaster
- Cutting Board
- Stoneware plates, salad and bowls (6, 8, or 10)
- Wine Glasses (4)
- Ice Tea Glasses (6, 8 or 10)
- Beverage Glasses (6, 8 or
- 10)
- Large Plastic Cups (4)
- Juice Pitcher
- Trash Can
- Dish Towels (2)
- Hot Pads (2)