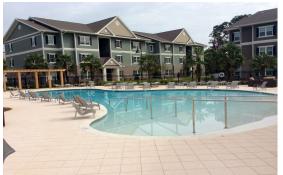

# Parkside at Cottage Hill

**Address:** 

3220 Cottage Hill Road Mobile, Alabama 36606

**United States** 

Property Type: Furnished Apartment

Bedrooms: 1-3 Bathrooms: 1-2

Deposit: \$250

**Size**: 785-1454 SqFt

## **Property Description**

AHI Corporate Housing offers apartment homes with full-size washer and dryer. Linens are included as well as a fully equipped kitchen (dishes, glasses, pots, pans, microwave, coffee maker, toaster, etc.) Vacuum, broom, mop, iron and ironing board are provided. Our service provides one invoice that includes utilities, cable, and High-Speed Internet. Additional items such as maid service are available for a small fee.