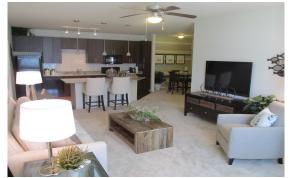

## **Property Description**

AHI Corporate Housing offers apartment homes with full-size washer and dryer. Linens are included as well as a fully equipped kitchen (dishes, glasses, pots, pans, microwave, coffee maker, toaster, etc.) Vacuum, broom, mop, iron and ironing board are provided. Our service provides one invoice that includes utilities, cable, and High-Speed Internet. Additional items such as maid service are available for a small fee.

#### **LIVING ROOM**

- Television and **DVD Player**
- Sofa and Loveseat (Or Chair)
- Coffee Table
- One or Two End Tables
- One or Two Lamps

#### **DINING ROOM**

• Dinette Set with Four Chairs

• Queen Size Bed

**BEDROOM FURNITURE** 

- & Headboard
- Dresser with Mirror
- One or Two Night Stands
- One or Two Lamps