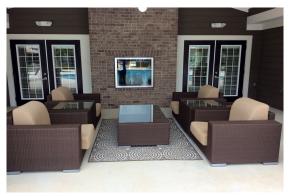

## **Property Description**

AHI Corporate Housing offers apartment homes with full-size washer and dryer. Linens are included as well as a fully equipped kitchen (dishes, glasses, pots, pans, microwave, coffee maker, toaster, etc.) Vacuum, broom, mop, iron and ironing board are provided. Our service provides one invoice that includes utilities, cable, and High-Speed Internet. Additional items such as maid service are available for a small fee.