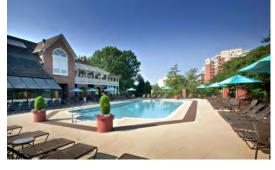

Included Utilities: Electric/ Water/

Garbage/ Cable TV/ Wi-Fi/ Phone

- Clubhouse
- Swimming Pool
- Recreation Room
- Coffee bar

Smoking: No Smoking