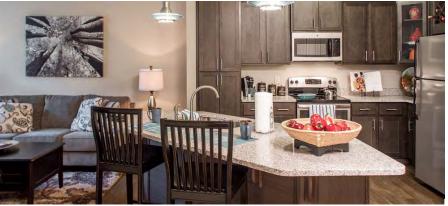

### **KITCHEN**

- Full Size Refrigerator
- Dishwasher
- Stove
- Microwave
- Can Opener
- Tongs
- Wine Opener
- Grater
- Cutting Knife

### **KITCHEN CONTINUED**

- Rubber Spatula
- Teflon Spatula
- Slotted Spoon
- Colander
- Mixing Bowls
- Measuring Cups
- Flatware
- Steak Knives
- Cutlery Tray
- Cookware
- Baking Sheet
- Coffee Maker
- Toaster
- Cutting Board
- Stoneware plates, salad and bowls (6, 8, or 10)
- Wine Glasses (4)
- Ice Tea Glasses (6, 8 or 10)
- Beverage Glasses (6, 8 or
- 10)
- Large Plastic Cups (4)
- Juice Pitcher
- Trash Can
- Dish Towels (2)
- Hot Pads (2)