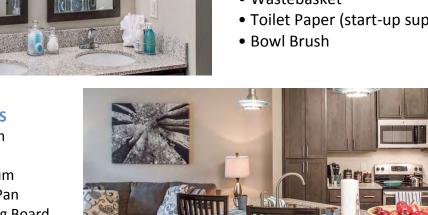

### **BATHROOMS**

- Shower Curtain
- Bath Towels (6)
- Hand Towels (6)
- Wash Cloths (6)
- Bath Mat
- Wastebasket
- Toilet Paper (start-up supply)

### **KITCHEN**

- Full Size Refrigerator
- Dishwasher
- Stove
- Microwave
- Can Opener
- Tongs
- Wine Opener
- Grater
- Cutting Knife

### **KITCHEN CONTINUED**

- Rubber Spatula
- Teflon Spatula
- Slotted Spoon
- Colander
- Mixing Bowls
- Measuring Cups
- Flatware
- Steak Knives
- Cutlery Tray
- Cookware
- Baking Sheet
- Coffee Maker
- Toaster
- Cutting Board
- Stoneware plates, salad and bowls (6, 8, or 10)
- Wine Glasses (4)
- Ice Tea Glasses (6, 8 or 10)
- Beverage Glasses (6, 8 or
- 10)
- Large Plastic Cups (4)
- Juice Pitcher
- Trash Can
- Dish Towels (2)
- Hot Pads (2)