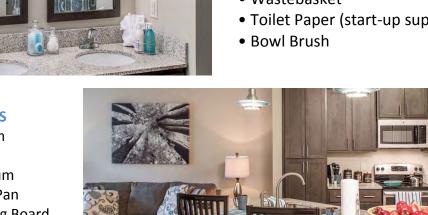

#### LIVING ROOM

- Television and **DVD** Player
- Sofa and Loveseat (Or Chair)
- Coffee Table
- One or Two End Tables
- One or Two Lamps

#### **KITCHEN**

- Full Size Refrigerator
- Dishwasher
- Stove
- Microwave
- Can Opener
- Tongs
- Wine Opener
- Grater
- Cutting Knife