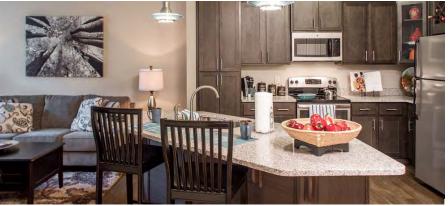

#### LIVING ROOM

- Television and **DVD** Player
- Sofa and Loveseat (Or Chair)
- Coffee Table
- One or Two End Tables
- One or Two Lamps

#### **DINING ROOM**

• Dinette Set with Four Chairs

#### **KITCHEN**

- Full Size Refrigerator
- Dishwasher
- Stove
- Microwave
- Can Opener
- Tongs
- Wine Opener
- Grater
- Cutting Knife

#### **KITCHEN CONTINUED**

- Rubber Spatula
- Teflon Spatula
- Slotted Spoon
- Colander
- Mixing Bowls
- Measuring Cups
- Flatware
- Steak Knives
- Cutlery Tray
- Cookware
- Baking Sheet
- Coffee Maker
- Toaster
- Cutting Board
- Stoneware plates, salad and bowls (6, 8, or 10)
- Wine Glasses (4)
- Ice Tea Glasses (6, 8 or 10)
- Beverage Glasses (6, 8 or
- 10)
- Large Plastic Cups (4)
- Juice Pitcher
- Trash Can
- Dish Towels (2)
- Hot Pads (2)