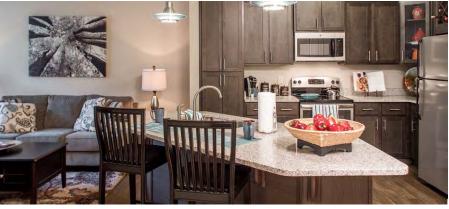

### **KITCHEN**

- Full Size Refrigerator
- Dishwasher
- Stove
- Microwave
- Can Opener
- Tongs
- Wine Opener
- Grater
- Cutting Knife

## **KITCHEN CONTINUED**

**MISCELLANEOUS** 

Decor & Plants

Telephone

- Rubber Spatula
- Teflon Spatula
- Slotted Spoon
- Colander
- Mixing Bowls
- Measuring Cups
- Flatware
- Steak Knives
- Cutlery Tray
- Cookware
- Baking Sheet
- Coffee Maker
- Toaster
- Cutting Board
- Stoneware plates, salad and bowls (6, 8, or 10)
- Wine Glasses (4)
- Ice Tea Glasses (6, 8 or 10)
- Beverage Glasses (6, 8 or
- Large Plastic Cups (4)
- Juice Pitcher
- Trash Can
- Dish Towels (2)
- Hot Pads (2)