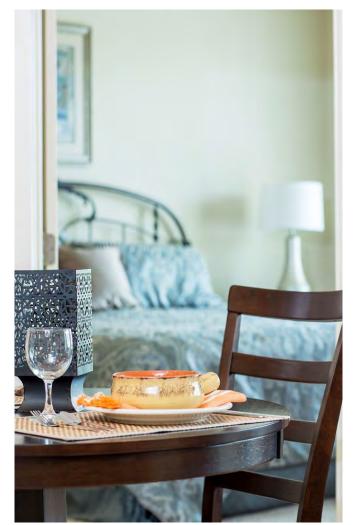

# **BEDROOMS**

- Bedspread
- Blanket
- Mattress Pad
- Pillows
- Pillow Cases
- Sheet Sets (2)
- Hangers (10)
- Clock Radio

#### **BEDROOM FURNITURE**

- Queen Size Bed & Headboard
- Dresser with Mirror
- One or Two Night Stands
- One or Two Lamps