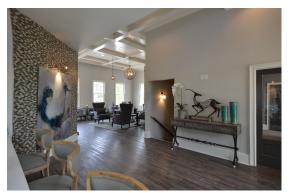

#### **LIVING ROOM**

- Television and **DVD Player**
- Sofa and Loveseat (or Chair)
- Coffee Table
- One ot Two End Tables
- One or Two Lamps

#### **DINING ROOM**

• Dinnette Set with Four Chairs