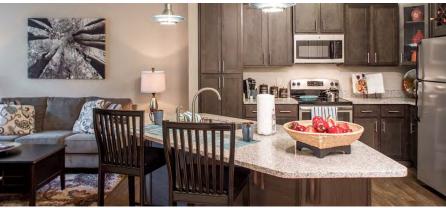

#### **KITCHEN**

- Full Size Refrigerator
- Dishwasher
- Stove
- Microwave
- Can Opener
- Tongs
- Wine Opener
- Grater
- Cutting Knife

#### **KITCHEN CONTINUED**

**MISCELLANEOUS** 

Decor & Plants

Telephone

- Rubber Spatula
- Teflon Spatula
- Slotted Spoon
- Colander
- Mixing Bowls
- Measuring Cups
- Flatware
- Steak Knives
- Cutlery Tray
- Cookware
- Baking Sheet
- Coffee Maker
- Toaster
- Cutting Board
- Stoneware plates, salad and bowls (6, 8, or 10)
- Wine Glasses (4)
- Ice Tea Glasses (6, 8 or 10)
- Beverage Glasses (6, 8 or
- Large Plastic Cups (4)
- Juice Pitcher
- Trash Can
- Dish Towels (2)
- Hot Pads (2)