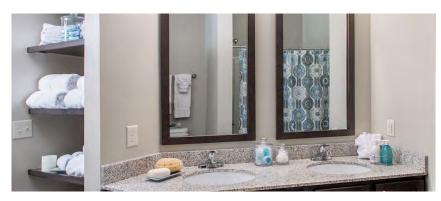

## **KITCHEN**

- Full Size Refrigerator
- Dishwasher
- Stove
- Microwave
- Can Opener
- Tongs
- Wine Opener
- Grater
- Cutting Knife

#### KITCHEN CONTINUED

**MISCELLANEOUS** 

• Decor & Plants

• Telephone

- Rubber Spatula
- Teflon Spatula
- Slotted Spoon
- Colander
- Mixing Bowls
- Measuring Cups
- Flatware
- Steak Knives
- Cutlery Tray
- Cookware
- Baking Sheet
- Coffee Maker
- Toaster
- Cutting Board
- Stoneware plates, salad and bowls (6, 8, or 10)
- Wine Glasses (4)
- Ice Tea Glasses (6, 8 or 10)
- Beverage Glasses (6, 8 or 10)
- Large Plastic Cups (4)
- Juice Pitcher
- Trash Can
- Dish Towels (2)
- Hot Pads (2)