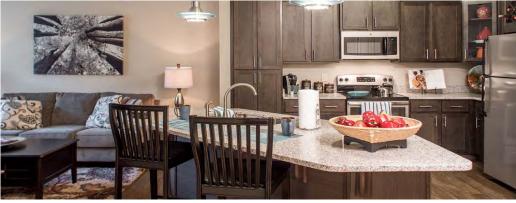

# BEDROOMSBedspread

- Blanket
- Mattress Pad
- Pillows
- Pillow Cases
- Sheet Sets (2)
- Hangers (10)
- Clock Radio

#### **BEDROOM FURNITURE**

- Queen Size Bed
   Headboard
- Dresser with Mirror
- One or Two Night Stands
- One or Two Lamps