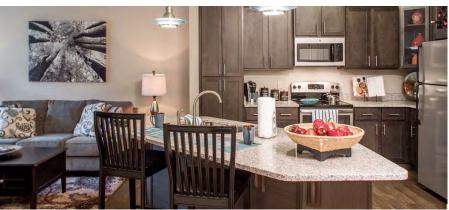

### **LIVING ROOM**

- Television and **DVD Player**
- Sofa and Loveseat (Or Chair)
- Coffee Table
- One or Two End Tables
- One or Two Lamps

#### **DINING ROOM**

• Dinnette Set with Four Chairs

#### **KITCHEN**

- Full Size Refrigerator
- Dishwasher
- Stove
- Microwave
- Can Opener
- Tongs
- Wine Opener
- Grater
- Cutting Knife

### **KITCHEN CONTINUED**

**MISCELLANEOUS** Telephone

Decor & Plants

- Rubber Spatula
- Teflon Spatula
- Slotted Spoon
- Colander
- Mixing Bowls
- Measuring Cups
- Flatware
- Steak Knives
- Cutlery Tray
- Cookware
- Baking Sheet
- Coffee Maker
- Toaster
- Cutting Board
- Stoneware plates, salad and bowls (6, 8, or 10)
- Wine Glasses (4)
- Ice Tea Glasses (6, 8 or 10)
- Beverage Glasses (6, 8 or
- Large Plastic Cups (4)
- Juice Pitcher
- Trash Can
- Dish Towels (2)
- Hot Pads (2)