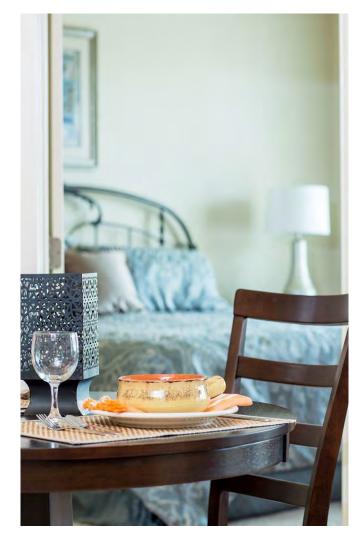

#### **BEDROOMS**

- Bedspread
- Blanket
- Mattress Pad
- Pillows
- Pillow Cases
- Sheet Sets (2)
- Hangers (10)
- Clock Radio

#### **BEDROOM FURNITURE**

- Queen Size Bed & Headboard
- Dresser with Mirror
- One or Two Night Stands
- One or Two Lamps