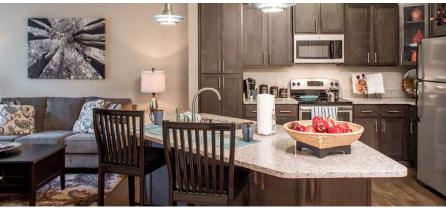

#### **LIVING ROOM**

- Television and **DVD Player**
- Sofa and Loveseat (Or Chair)
- Coffee Table
- One or Two End Tables
- One or Two Lamps

#### **DINING ROOM**

• Dinette Set with Four Chairs

#### **KITCHEN**

- Full Size Refrigerator
- Dishwasher
- Stove
- Microwave
- Can Opener
- Tongs
- Wine Opener
- Grater
- Cutting Knife

#### **KITCHEN CONTINUED**

**MISCELLANEOUS** 

Decor & Plants

Telephone

- Rubber Spatula
- Teflon Spatula
- Slotted Spoon
- Colander
- Mixing Bowls
- Measuring Cups
- Flatware
- Steak Knives
- Cutlery Tray
- Cookware
- Baking Sheet
- Coffee Maker
- Toaster
- Cutting Board
- Stoneware plates, salad and bowls (6, 8, or 10)
- Wine Glasses (4)
- Ice Tea Glasses (6, 8 or 10)
- Beverage Glasses (6, 8 or
- Large Plastic Cups (4)
- Juice Pitcher
- Trash Can
- Dish Towels (2)
- Hot Pads (2)